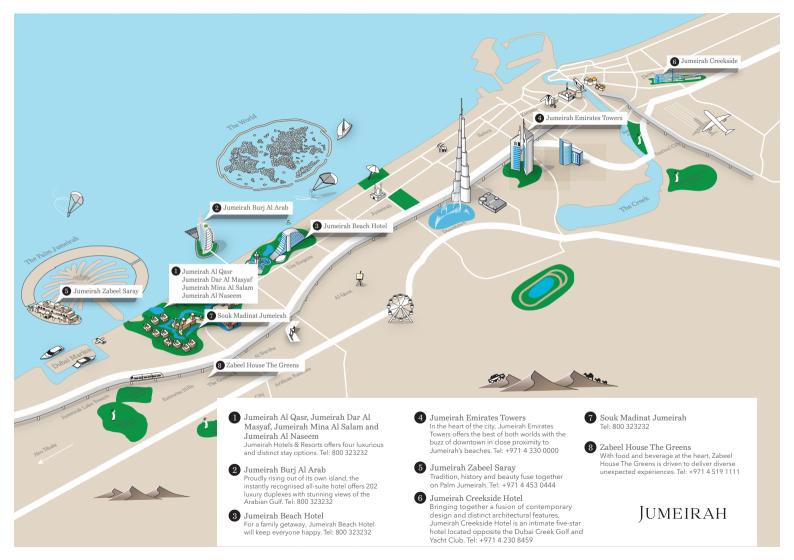

## Venues With Invitation To Dine | Complimentary Enjoy complimentary lunch or dinner at any of the below venues

| Arboretum, Jumeirah Al Qasr ® |  |
|-------------------------------|--|
| International Cuisine         |  |

Al Nafoorah, Jumeirah Al Oasr (1) (2) (2014) Lebanese Cuisine

Pai Thai, Jumeirah Al Qasr (i) Thai Cuisine

The Hide. Jumeirah Al Oasr\* @ Brasserie

Pool & Beach, Jumeirah Al Qasr 1 Light Bites

Atrangi by Ritu Dalmia. Jumeirah Al Oasr ( Indian Cuisine

Al Mandhar, Jumeirah Al Naseem (L) (D) Light Fare

The Palmery, Jumeirah Al Naseem @ International Cuisine

Kalsa, Jumeirah Al Naseem () Liaht Bites

Sugarmash, Jumeirah Al Naseem (L) International Cuisine

Rockfish, Jumeirah Al Naseem\*\* (1) (6)

Seafood Italian Coastal Kayto, Jumeirah Al Naseem\*\* (1) Subs

Nikkei Cuisine

Hanaava, Jumeirah Mina Al Salam\*\* ® International Cuisine (Theme Nights every Wednesday, Friday and Sunday)

Zhena He's. Jumeirah Mina Al Salam\* ( ) (a) Silam Classic Chinese Cuisine

Al Samar Lounge, Jumeirah Mina Al Salam\*\*\*\* (L (D) Light Fare

Kitchen Connection, Jumeirah Beach Hotel International Cuisine ®

Fika, Jumeirah Beach Hotel (L) (D) Italian Pop-Up

Dhow & Anchor, Jumeirah Beach Hotel\* (1) (9) Family Friendly British Gastropub

Bastion, Jumeirah Beach Hotel\*\*\*\* ® French Brasserie and ASIF Pan-Asian Pop-up

Trattoria, Souk Madinat Jumeirah\*\*\*\* (1) (a) Rustic Italian

The Noodle House, Souk Madinat Jumeirah (1) (p) Asian Soul Food

Al Nafoorah, Jumeirah Zabeel Saray (1) (p) Lebanese Cuisine

Amala, Jumeirah Zabeel Saray\*\*\* (L) (D) Indian Cuisine

Imperium, Jumeirah Zabeel Saray ® International Cuisine

Zabeel Social, Jumeirah Zabeel Saray (1) (9) Contemporary American (Open for lunch every Friday to Sunday)

Tori Tori, Jumeirah Zabeel Saray\*\*\* ® Contemporary Japanese Izakaya (Tuesday Closed)

Daefi Lounge, Jumeirah Emirates Towers (1) (6) Light Fare

Mundo, Jumeirah Emirates Towers\*\*\* (1) (p) International Cuisine

Nomad, Jumeirah Creekside Hotel (1) (a) International Cuisine

Lah Lah, Zabeel House The Greens\* (1) (a) Pan-Asian Cuisine

Bahri, Jumeirah Mina Al Salam ® Light Fare | Adults Only (21+)